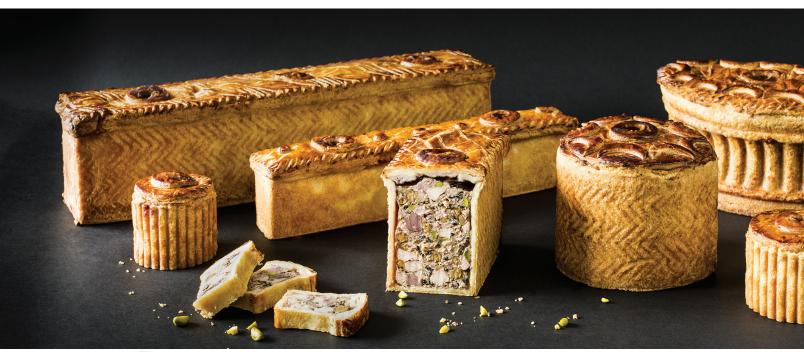

## EXOPAN STEEL NON STICK PLAIN MEAT PIE MOLD

Fine steel with a non-stick coating inside and protective enamel outside. For pates in crust. Perfect baking is facilitated by the grey lacquer on the exterior.