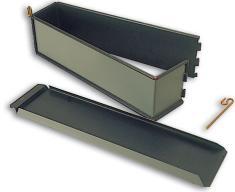

## EXOPAN STEEL NON STICK PLAIN MEAT PIE MOLD

Fine steel with a non-stick coating inside and protective enamel outside. For pates in crust. Perfect baking is facilitated by the grey lacquer on the exterior.

| Item # | L"     | W "   | Н"    | Wt           |
|--------|--------|-------|-------|--------------|
| 331283 | 11 3/4 | 2 3/4 | 3     | 1 lb. 7 oz.  |
| 331284 | 13 3/4 | 3     | 3 1/3 | 1 lb. 12 oz. |
| 331286 | 19 3/4 | 3 3/8 | 3 1/2 | 2 lbs. 5 oz. |