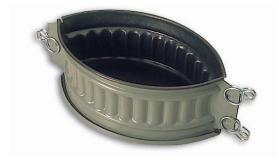

## EXOPAN STEEL NON-STICK OVAL PATE MOLD

Fine steel with a non-stick coating inside and protective enamel outside.

| Item # | L"    | W "   | н"    | Wt oz. |
|--------|-------|-------|-------|--------|
| 331294 | 8 1/4 | 5 1/2 | 3 1/2 | 14     |