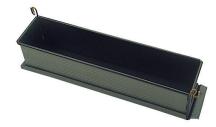

## EXOPAN STEEL NON-STICK PATE MOLD

Fine steel with a non-stick coating inside and protective enamel outside.

| Item#  | L"     | W " | Н"    |
|--------|--------|-----|-------|
| 331274 | 13 3/4 | 3   | 3 1/3 |